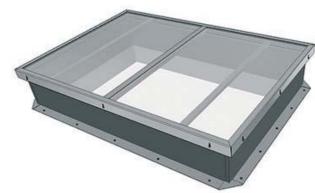

#### **DOME**

- **PCA:** Transparent or translucid polycarbonate from 10 to 25 mm.
- **PMMA:** Transparent or translucent polymethilmethacrylate in 2 or 3 layers.