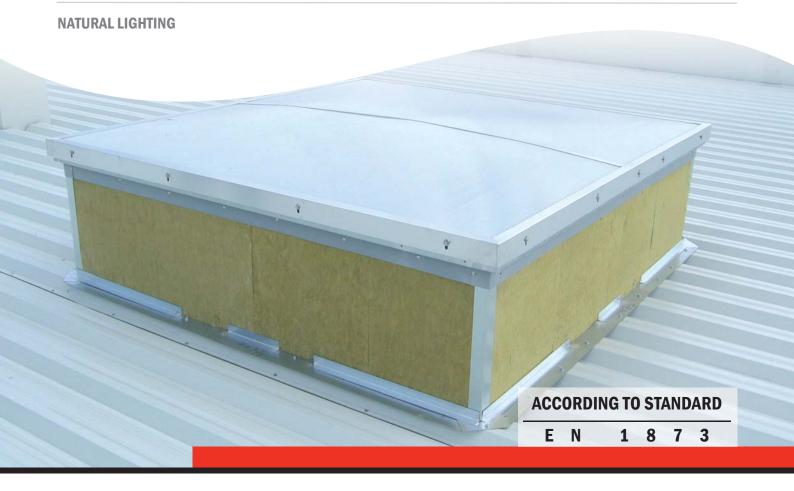

# FIXED skylight

The **fixed skylights of Tecresa** allow natural overhead lighting in any type of activity and/or building.

Ideal element of lighting when installed either horizontally or slightly inclined.

#### **NATURAL LIGHTING**

#### **DIMENSIONS**

Available dimensions:

**HEIGHT:** from 30 to 50 cm. **WIDTH:** from 100 to 200 cm. **LENGTH:** from 100 to 220 cm. Installation **ANGLE:** 0° - 30°