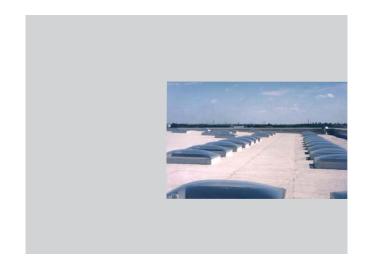

# FIXED skylight

The **fixed skylights of Tecresa** allow natural overhead lighting in any type of activity and/or building.

Ideal element of lighting when installed either horizontally or slightly inclined.

Perfect lighting element as it perfectly adapts to both DECK and panel roof type.