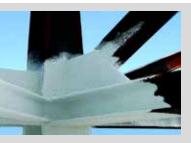

# TECBOR<sup>®</sup> 40 – REI 120 AND REI 180 TUNNEL SUSPENDED CEILING ON METAL STRUCTURE

### SOLUTION

### DESCRIPTION OF ASSEMBLY

Install the metal structure that will support the suspended ceiling forming a grid (refer to Technical Department for sizes) using primary profiles 75x46x1.2 mm in size. The secondary profile is replaced with a strip of Tecbor® A 12 mm board 150 mm wide. Once the metal structure is in place, attach the Tecbor® 40 mm board to it using 6.3x65 mm self-drilling screws. For different assembly options please contact the Technical Department.