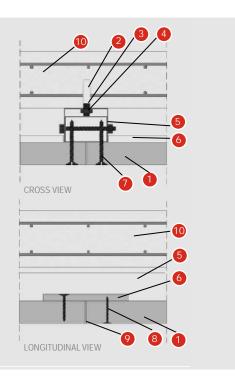

# TECBOR<sup>®</sup> 40 – REI 120 AND REI 180 TUNNEL SUSPENDED CEILING ON METAL STRUCTURE

### TEST

Standard: RWS Fire Curve / HCM Laboratory: EFECTIS Test No: 2009-Efectis-R0998 /R0999

### SOLUTION

### DESCRIPTION OF ASSEMBLY

Install the metal structure that will support the suspended ceiling forming a grid (refer to Technical Department for sizes) using primary profiles 75x46x1.2 mm in size. The secondary profile is replaced with a strip of Tecbor® A 12 mm board 150 mm wide. Once the metal structure is in place, attach the Tecbor® 40 mm board to it using 6.3x65 mm self-drilling screws. For different assembly options please contact the Technical Department.