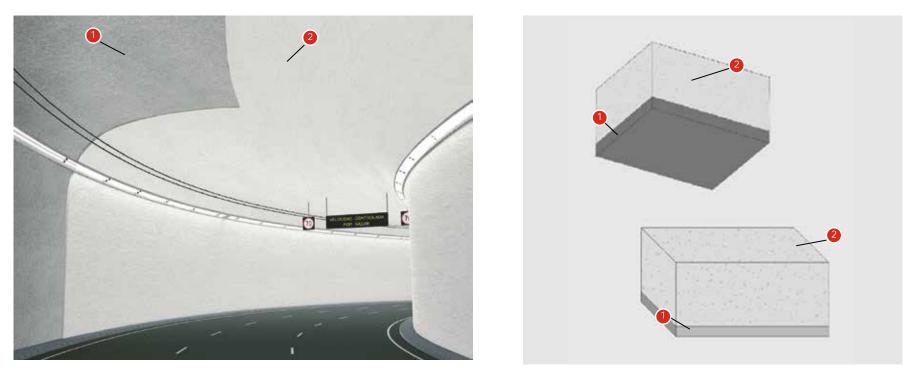

### SOLUTION

1 Concrete walls or slabs.

2 Tecwool® 825 (thickness is depending on the fire resistance required and construction characteristics.

### APPLICATION

Tecwool<sup>®</sup> 825 is sprayed with a pneumatic machine pursuant to the following technical specifications: The surface to be protected requires no prior primer, mesh or any other type of support for the mortar adherence. The surface to be protected should be free from dust, oil, waste, poorly attached particles, paint leftovers, etc. It is recommended to use water with the application hose to wash dirt away from the faces. This will also help achieve a thermal balance between the mortar and the applied surface.