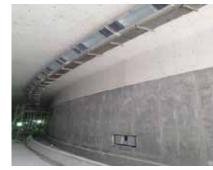

# TECWOOL<sup>®</sup> 825– REI 180 TUNNEL SPRAYED APPLICATION

### APPLICATION

Tecwool<sup>®</sup> 825 is sprayed with a pneumatic machine pursuant to the following technical specifications: The surface to be protected requires no prior primer, mesh or any other type of support for the mortar adherence. The surface to be protected should be free from dust, oil, waste, poorly attached particles, paint leftovers, etc. It is recommended to use water with the application hose to wash dirt away from the faces. This will also help achieve a thermal balance between the mortar and the applied surface.