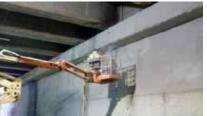

### APPLICATION

Tecwool<sup>®</sup> 825 is sprayed with a pneumatic machine pursuant to the following technical specifications: The surface to be protected requires no prior primer, mesh or any other type of support for the mortar adherence. The surface to be protected should be free from dust, oil, waste, poorly attached particles, paint leftovers, etc. It is recommended to use water with the application hose to wash dirt away from the faces. This will also help achieve a thermal balance between the mortar and the applied surface.