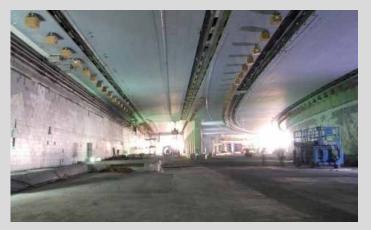

## Experience in more than 400.000 m2 of tunnel construction.

Al Salam Tunnel, Abu Dhabi

San Mamés Stadium new entrance tunnel, Bilbao

## **Representative road tunnels**

Al Salam Street Tunnel in Abu Dhabi, U.A.E. Al Ras Al Akhdar Tunnel in Abu
Dhabi, U.A.E. Baynoonah Street Tunnel in Abu Dhabi, U.A.E. Midfield Terminal
Tunnel in Abu Dhabi International Airport in Abu Dhabi, U.A.E. Marina Coastal
Expressway 482 Tunnel in Singapore Bypass M-30 South Tunnel in Madrid,
Spain Bypass M-30 North Tunnel in Madrid, Spain Ronda de Mig Tunnel in
Barcelona, Spain San Mamés Football Stadium, New entrance Tunnel in Bilbao,
Spain M-40 Pardo Tunnel in Madrid, Spain Sevinnes tunnel in Paris
Smestad
Tunnel in Oslo, Norway.
Vías Nuevas de Lima Tunnel, Peru