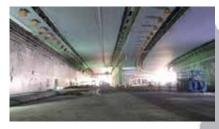

# TECWOOL<sup>®</sup> 825– REI 180 TUNNEL SPRAYED APPLICATION

### APPLICATION

Tecwool<sup>®</sup> 825 is sprayed with a pneumatic machine pursuant to the following technical specifications: The surface to be protected requires no prior primer, mesh or any other type of support for the mortar adherence. The surface to be protected should be free from dust, oil, waste, poorly attached particles, paint leftovers, etc. It is recommended to use water with the application hose to wash dirt away from the faces. This will also help achieve a thermal balance between the mortar and the applied surface.