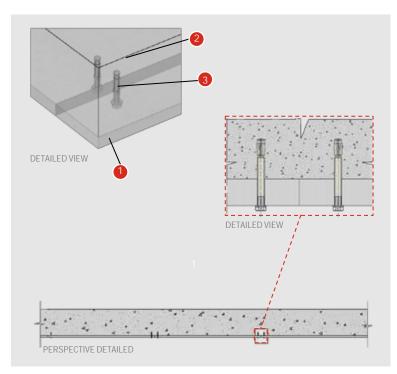

# TECBOR<sup>®</sup> 23 - REI 120 TUNNEL POST FIXED APPLICATION

### TEST

Standard: RWS Protocol Laboratory: TECNALIA Test Nº: 050632-002

### SOLUTION

1 Tecbor® 23 mm boards.

3 10x60 mm metal plug.

### DESCRIPTION OF ASSEMBLY

Attach Tecbor® 23 mm board directly to concrete slab using a HLC-M 8x70 mm metal plug.