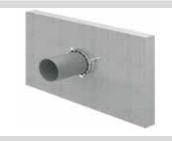

# TECBOR<sup>®</sup> 30 - REI 120 TUNNEL LOST FORMWORK APPLICATION

### TEST

Standard: RWS Fire Curve Laboratory: TECNALIA Test Nº: 29232

### SOLUCIÓN

1 Tecbor® 40 mm boards.

3 Stainless steel IDMR 3/6 anchors.

### DESCRIPTION OF ASSEMBLY

Prior to installation, pre-drill Tecbor® 40 mm boards using an M8 drill bit. Insert stainless steel IDMR 3/6 anchors on the pre-drilled holes and seal the central gaps with mastic. Place Tecbor® 40 mm board as a lost formwork with butted joints. Afterwards proceed to concrete slab casting.