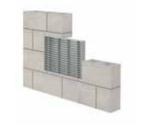

# **TECBOR® 30 - REI 120 / REI 180 TUNNEL POST FIXED APPLICATION**

### TEST

Standard: RWS / HCM Fire Curve Laboratory: EFECTIS Test Nº: 2011-Efectis-R0386

### SOLUTION

Tecbor® 30 mm boards.

4 Tecsel® intumescent mastic

### **DESCRIPTION OF ASSEMBLY**

Attach Tecbor® 30 mm board directly to concrete slab using M6x85 mm metal anchors. Apply Tecsel® intumescent mastic to joints between boards, both in the ceiling and the walls.

3 M6x85 metal anchors.