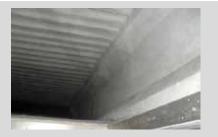

# TECWOOL<sup>®</sup> 825– REI 180 TUNNEL SPRAYED APPLICATION

### SOLUTION

1 Concrete walls or slabs.

2 Tecwool® 825 (thickness is depending on the fire resistance required and construction characteristics.

### APPLICATION

Tecwool<sup>®</sup> 825 is sprayed with a pneumatic machine pursuant to the following technical specifications: The surface to be protected requires no prior primer, mesh or any other type of support for the mortar adherence. The surface to be protected should be free from dust, oil, waste, poorly attached particles, paint leftovers, etc. It is recommended to use water with the application hose to wash dirt away from the faces. This will also help achieve a thermal balance between the mortar and the applied surface.