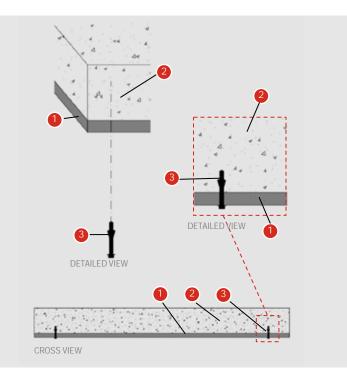

# **TECBOR® 30 - REI 120 / REI 180 TUNNEL POST FIXED APPLICATION**

### TEST

Standard: RWS / HCM Fire Curve Laboratory: EFECTIS Test Nº: 2011-Efectis-R0386

### SOLUTION

Tecbor® 30 mm boards.

4 Tecsel® intumescent mastic

### **DESCRIPTION OF ASSEMBLY**

Attach Tecbor® 30 mm board directly to concrete slab using M6x85 mm metal anchors. Apply Tecsel® intumescent mastic to joints between boards, both in the ceiling and the walls.

3 M6x85 metal anchors.