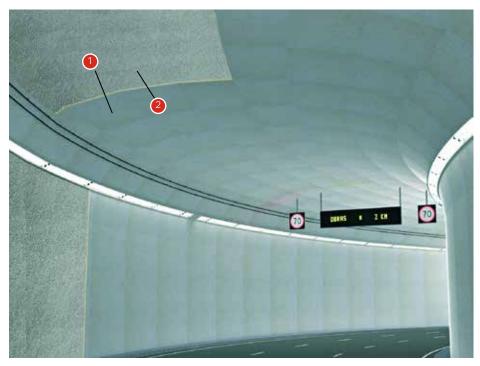

# TECWOOL<sup>®</sup> 825– REI 180 TUNNEL SPRAYED APPLICATION

### TEST

Standard: Protocolo RWS / HCM / Efectis Fire testing procedure for concrete tunnel Laboratory: Efectis Netherland Test No: 2010-Efectis-R0531

### SOLUTION

1 Concrete walls or slabs.

2 Tecwool® 825 (thickness is depending on the fire resistance required and construction characteristics.

### APPLICATION

Tecwool<sup>®</sup> 825 is sprayed with a pneumatic machine pursuant to the following technical specifications: The surface to be protected requires no prior primer, mesh or any other type of support for the mortar adherence. The surface to be protected should be free from dust, oil, waste, poorly attached particles, paint leftovers, etc. It is recommended to use water with the application hose to wash dirt away from the faces. This will also help achieve a thermal balance between the mortar and the applied surface.