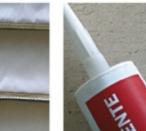

### SOLUTION

Tecbor® 30 mm boards.

4 Tecsel® intumescent mastic

### **DESCRIPTION OF ASSEMBLY**

Attach Tecbor® 30 mm board directly to concrete slab using M6x85 mm metal anchors. Apply Tecsel® intumescent mastic to joints between boards, both in the ceiling and the walls.