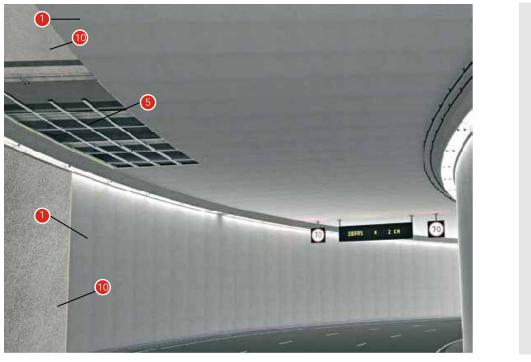

# TECBOR<sup>®</sup> 40 – REI 120 AND REI 180 TUNNEL SUSPENDED CEILING ON METAL STRUCTURE

### TEST

Standard: RWS Fire Curve / HCM Laboratory: EFECTIS Test No: 2009-Efectis-R0998 /R0999

### SOLUTION

### DESCRIPTION OF ASSEMBLY

Install the metal structure that will support the suspended ceiling forming a grid (refer to Technical Department for sizes) using primary profiles 75x46x1.2 mm in size. The secondary profile is replaced with a strip of Tecbor® A 12 mm board 150 mm wide. Once the metal structure is in place, attach the Tecbor® 40 mm board to it using 6.3x65 mm self-drilling screws. For different assembly options please contact the Technical Department.