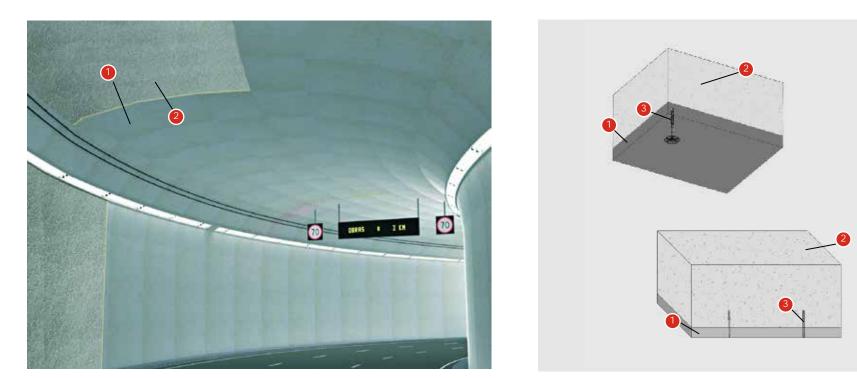

# **TECBOR® 30 - REI 120 / REI 180 TUNNEL POST FIXED APPLICATION**

### TEST

Standard: RWS / HCM Fire Curve Laboratory: EFECTIS Test Nº: 2011-Efectis-R0386

### SOLUTION

Tecbor® 30 mm boards.

4 Tecsel® intumescent mastic

### **DESCRIPTION OF ASSEMBLY**

Attach Tecbor® 30 mm board directly to concrete slab using M6x85 mm metal anchors. Apply Tecsel® intumescent mastic to joints between boards, both in the ceiling and the walls.

3 M6x85 metal anchors.