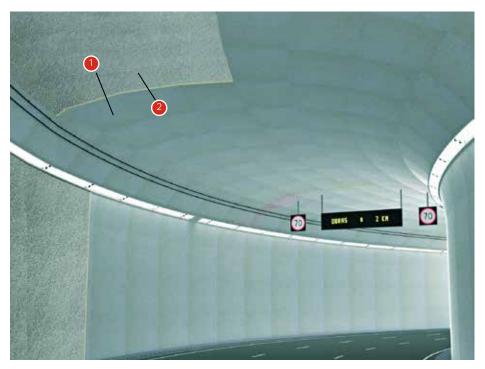

# TECWOOL<sup>®</sup> 825– REI 180 TUNNEL SPRAYED APPLICATION

### TEST

Standard: Protocolo RWS / HCM / Efectis Fire testing procedure for concrete tunnel Laboratory: Efectis Netherland Test No: 2010-Efectis-R0531

### SOLUTION

1 Concrete walls or slabs.

2 Tecwool® 825 (thickness is depending on the fire resistance required and construction characteristics.

### APPLICATION

Tecwool<sup>®</sup> 825 is sprayed with a pneumatic machine pursuant to the following technical specifications: The surface to be protected requires no prior primer, mesh or any other type of support for the mortar adherence. The surface to be protected should be free from dust, oil, waste, poorly attached particles, paint leftovers, etc. It is recommended to use water with the application hose to wash dirt away from the faces. This will also help achieve a thermal balance between the mortar and the applied surface.