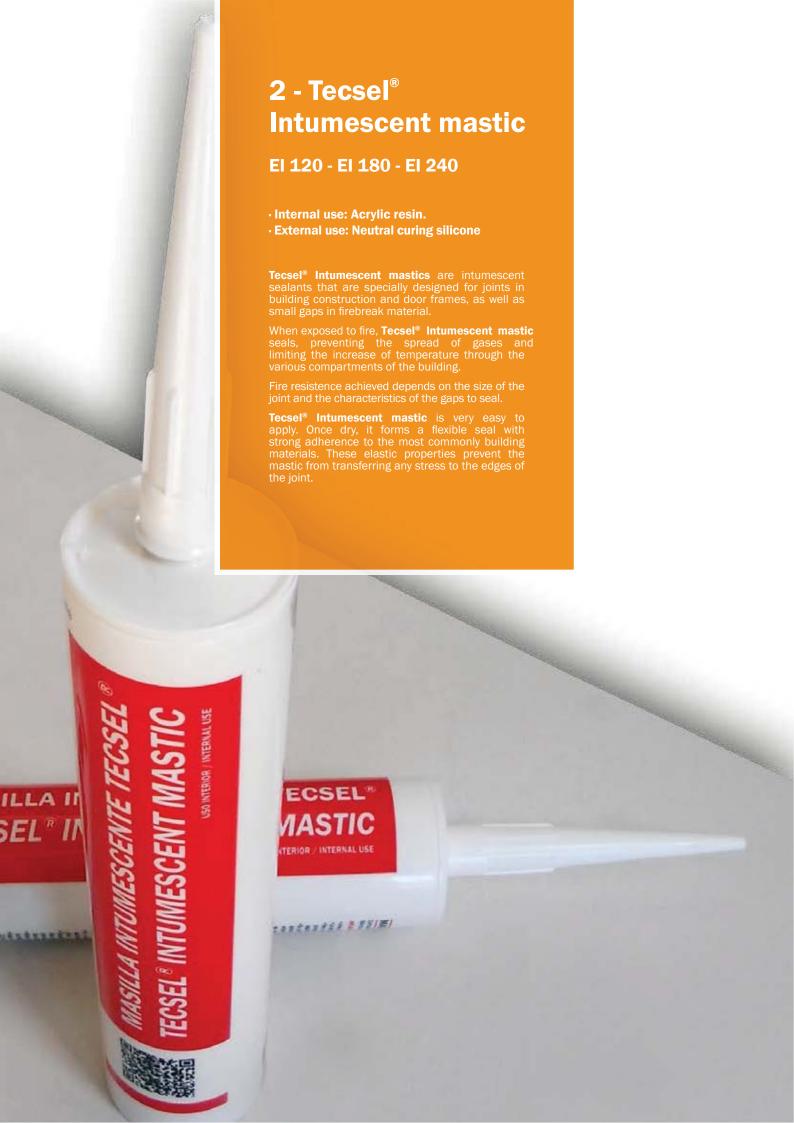

### **APPLICATION AND USE**

Before application, make sure that the surface to be treated is clean and dry.

The mastic is applied manually, by using an injection gun.

Applying an additional substrate of filler inside the joint helps to make sure the correct depth is achieved.

To create an even finish, it is advisable to cover the edges of the joint with adhesive tape or similar and gently smooth over the surface with a slightly wet trowel.

It is important to check that all cracks have been filled in properly and the adhesion level between the substrate and the mastic.

**Tecsel® Intumescent mastic** for internal use can be painted is adecuate whereas paint cannot be applied to the mastic for external use.

For more information, please contact our technical department.