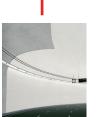

oards offer several appropriate constructive solutions to protect against fire, depending on the thickness of the boards used. The passive fire protection is conducted in all types of structures and surfaces presented in construction; as well as in industry and tunnel protection

Available in different thicknesses: 5, 10, 12, 15, 20, 23, 24, 25, 30 y 40 mm.











Non-structural elements. **Walls** 



Suspended ceiling & slabs protection





- Squared edge: this fi nish is suitable for constructive solutions where 90° boards meet, as in the case of ducts, tunnels, fire belts barriers, etc.
- Tapered edge: is a unique board with its two long edges tapered, what offers a great fi nish for solutions such as suspended ceilings, partition walls, wall cladding, etc.



**Curtain walls** 



**Tunnel protection**