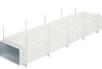

## **CONSTRUCTIVE SOLUTIONS**

**Techor®** boards offer several appropriate constructive solutions to protect against fire, depending on the thickness of the boards used. The passive fire protection is conducted in all types of structures and surfaces presented in construction; as well as in industry and tunnel protection

Available in different thicknesses: 5, 10, 12, 15, 20, 23, 24, 25, 30 y 40 mm.











Non-structural elements. **Walls** 



Suspended ceiling & slabs protection





- Squared edge: this fi nish is suitable for constructive solutions where 90° boards meet, as in the case of ducts, tunnels, fire belts barriers, etc.
- Tapered edge: is a unique board with its two long edges tapered, what offers a great fi nish for solutions such as suspended ceilings, partition walls, wall cladding, etc.



**Curtain walls** 



**Tunnel protection**