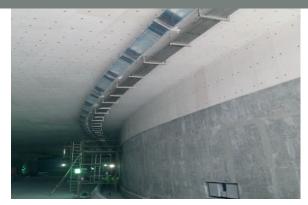

## **CONSTRUCTIVE SOLUTIONS**

**Techor®** boards offer several appropriate constructive solutions to protect against fire, depending on the thickness of the boards used. The passive fire protection is conducted in all types of structures and surfaces presented in construction; as well as in industry and tunnel protection

Available in different thicknesses: 5, 10, 12, 15, 20, 23, 24, 25, 30 y 40 mm.











Non-structural elements. **Walls** 



Suspended ceiling & slabs protection





- Squared edge: this fi nish is suitable for constructive solutions where 90° boards meet, as in the case of ducts, tunnels, fire belts barriers, etc.
- Tapered edge: is a unique board with its two long edges tapered, what offers a great fi nish for solutions such as suspended ceilings, partition walls, wall cladding, etc.



**Curtain walls** 



**Tunnel protection**