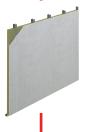

Available in different thicknesses: 5, 10, 12, 15, 20, 23, 24, 25, 30 y 40 mm.

Non-structural elements. **Walls** 

Suspended ceiling & slabs protection

- Squared edge: this fi nish is suitable for constructive solutions where 90° boards meet, as in the case of ducts, tunnels, fire belts barriers, etc.
- Tapered edge: is a unique board with its two long edges tapered, what offers a great fi nish for solutions such as suspended ceilings, partition walls, wall cladding, etc.