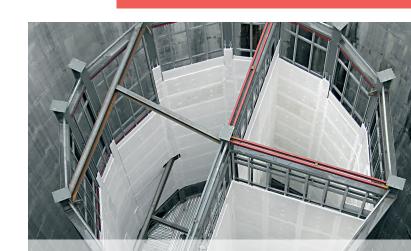

riate constructive solutions to protect against fire, depending on the thickness of the boards used. The passive fire protection is conducted in all types of structures and surfaces presented in construction; as well as in industry and tunnel protection

Available in different thicknesses: 5, 10, 12, 15, 20, 23, 24, 25, 30 y 40 mm.











Non-structural elements. **Walls** 



Suspended ceiling & slabs protection





- Squared edge: this fi nish is suitable for constructive solutions where 90° boards meet, as in the case of ducts, tunnels, fire belts barriers, etc.
- Tapered edge: is a unique board with its two long edges tapered, what offers a great fi nish for solutions such as suspended ceilings, partition walls, wall cladding, etc.



**Curtain walls** 



**Tunnel protection**