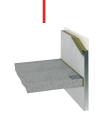

Available in different thicknesses: 5, 10, 12, 15, 20, 23, 24, 25, 30 y 40 mm.

Non-structural elements. **Walls** 

Suspended ceiling & slabs protection

- Squared edge: this fi nish is suitable for constructive solutions where 90° boards meet, as in the case of ducts, tunnels, fire belts barriers, etc.
- Tapered edge: is a unique board with its two long edges tapered, what offers a great fi nish for solutions such as suspended ceilings, partition walls, wall cladding, etc.